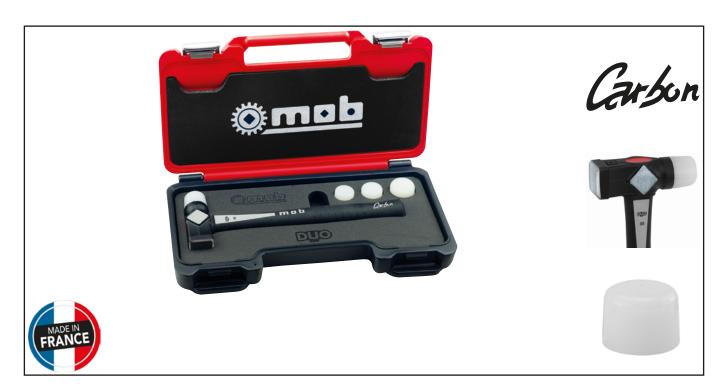

## **Caracteristics**

2 in 1 hammer. French pattern. Patented conception: the only engineer's hammer with a mallet insert. Unlike metal inserts, the mallet insert on the hammer DUO allows for a powerful use even with the soft side. Exchangeable nylon insert (80D Shore). C45E high carbon steel head. Forged head, with heat treatment. Induction-hardened working surfaces (54 HRC). Finely polished working parts. Epoxy powder painting (electrostatic process), followed by baking. The nozzle is made by a hydraulic machine, a stress sensor measures on each product the power of the nozzle, then a pressure sensor controls the installation of the resin. The pull-out performance is much higher than the standards and is the trademark of MOB tooling. Unbreakable Carbon handle, made of 4 components: unbreakable fiberglass core, 2 carbon fibre bars, anti-vibration polypropylene and elastomer for a good grip. Completely ergonomic. Dry and precise strikes. Lateral strike possible. Space-saving: 2 in 1 transport. Probably the best hammer in the world.