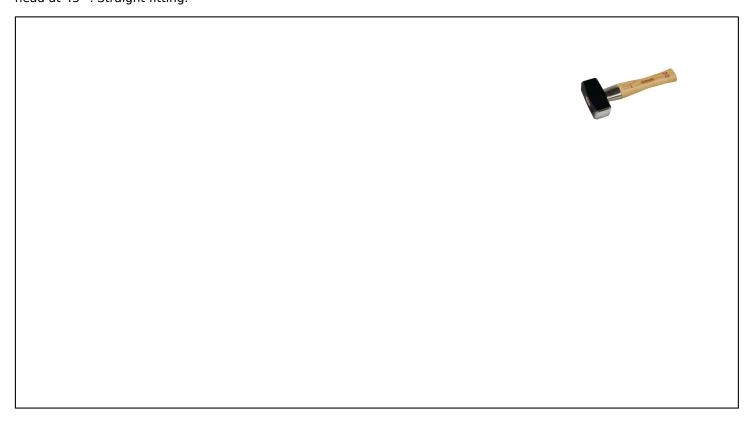

## CLUB HAMMER BEVELLED EDGES - PROTECT Réf.: 0137129301

## **Caracteristics**

Flat heads. Angles shot. High carbon steel head C45E. Forged head, with induction heat treatment of working surfaces (54 HRC). Working parts finely polished. Electrostatic powder epoxy powder, followed by baking. Chamfer 1 / 20th of the head at 45 °. Straight fitting.