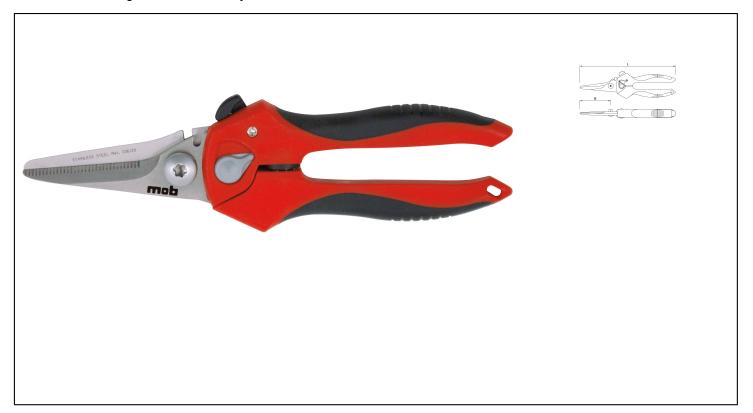

#### **POWER**

- High power and variety of cuts: cuts plastic, strip, sheet metal, nylon, leather, rubber...

#### **PERFORMANCE**

- Grooved cutting edge: prevents sheet metal from slipping during cutting.
- Hardness 50-54 HrC.
- Self-sharpening of the cutting edge by crossing the blades for a consistently sharp edge.

#### LONG SERVICE LIFE

- All stainless steel including screws and springs.

#### EASE OF USE

- 2 opening positions: for small and large hands.
- 1 notch for cutting wire or 2.5 mm cylindrical steel.

### **Product data**

| L mm | B mm | <u></u> | G | Artikelnr. |   | EAN Code      |
|------|------|---------|---|------------|---|---------------|
| 190  | 60   | 160     | E | 0361190401 | 1 | 3303800004870 |
| 210  | 70   | 175     | E | 0361200401 | 1 | 3303800002432 |