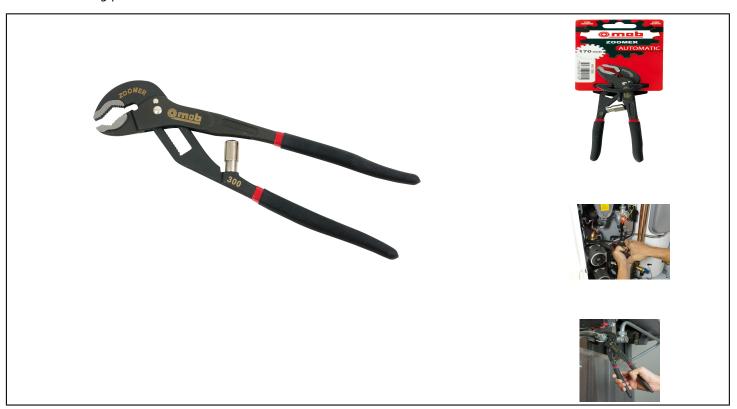

## ZOOMER SELF-LOCKING MULTI-GRIP PLIERS ON CARD Réf.: 6483240001

## **Caracteristics**

Self-locking: to fix the opening, open then clamp directly onto the workpiece. The opening is automatically retained, so there's no knob to manipulate near the head. Practical even in hard-to-reach places. The part is easier to clamp, even with one hand. To undo, simply open the arms. Double-layer, non-slip PVC sleeves. Forged steel head, phosphated. Polished working parts.

## **Product data**

| Lı  | mm     | S max mm | <u></u> | G | Artikelnr. |   | EAN Code      |
|-----|--------|----------|---------|---|------------|---|---------------|
| 170 | ) / 7" | 32       | 180     | E | 6483170001 | 1 | 3303806001392 |
| 240 | / 10"  | 40       | 355     | E | 6483240001 | 1 | 3303806001491 |
| 300 | / 12"  | 50       | 575     | E | 6483300001 | 1 | 3303806001514 |