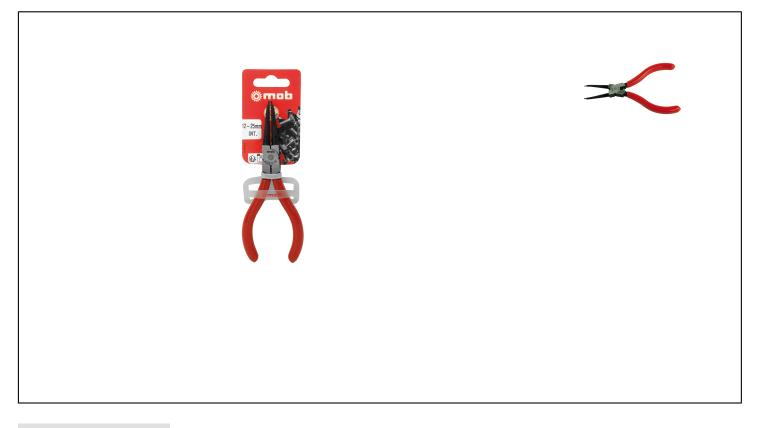

## INTERNAL CIRCLIP PLIERS WITH STRAIGHT JAWS ON CARD Réf.: 9320081001

## Caracteristics

ERGONOMY: The pliers' geometry is designed to set up circlips with just one hand. The release spring on external circlip pliers makes the handling of circlips easier. The pliers are chrome plated and the arms are sheathed for a better grip. JAWS PERFORMANCES: when handling, the outwards or inwards inclination of the jaws avoids the circlips to slide. To increase their resistance, the jaws are hardened by induction. The jaws' diameters are designed with precision to fit the standardised holes of the circlips.

## **Product data**

| Ø embouts<br>mm | Ø mm  |     | 0<br>g | G | Artikelnr. |   | EAN Code      |
|-----------------|-------|-----|--------|---|------------|---|---------------|
| 1,3             | 12-25 | 145 | 95     | Е | 9320081001 | 1 | 3303809320094 |
| 1,8             | 19-60 | 182 | 140    | E | 9320191001 | 1 | 3303809320209 |