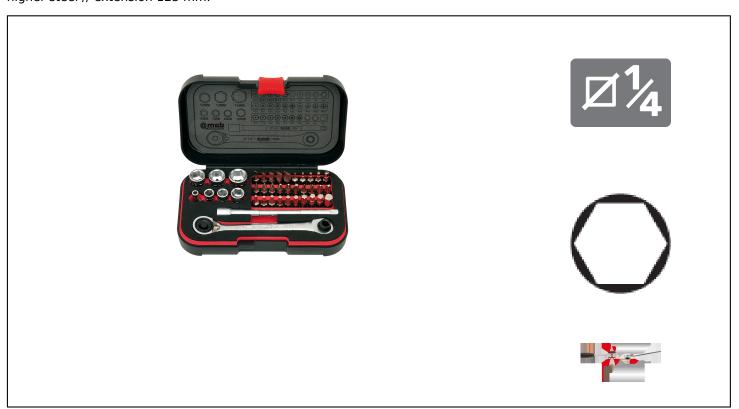

#### **Caracteristics**

SIMPLE: 1 wrench = 2 in 1 ratchet and bit holder. Bits are easy to extract. The desired tools are easy to find thanks to the printed two-tone foam unit. For an easy identification of the missing tools, hinge reinforced by a metal pin, resistant to solvents and hydrocarbons. BOX with 39 pieces: sockets + 30 screwdriver bits of S2 higher steel. COMPACT: Fits in a tool box (175x110x40mm). Content: 2 IN 1 wrench: Ratchet and bit holder // 7 sockets 1/4" // 30 screwdriver bits of S2 higher steel // extension 125 mm.

#### **Product data**

| Nb pieces | Dim mm     | g   | G  | Artikelnr. |   | EAN Code      |
|-----------|------------|-----|----|------------|---|---------------|
| 39        | 175x110x40 | 560 | IN | 9410390001 | 1 | 3303809010681 |