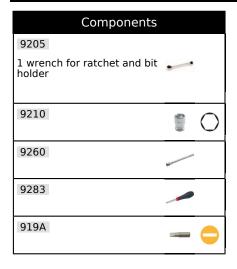

#### **Caracteristics**

SIMPLE: 1 wrench = 2 in 1 ratchet and bit holder. Bits are easy to extract. The desired tools are easy to find thanks to the printed two-tone foam unit. For an easy identification of the missing tools, hinge reinforced by a metal pin, resistant to solvents and hydrocarbons. BOX with 39 pieces: sockets + 30 screwdriver bits of S2 higher steel. COMPACT: Fits in a tool box (175x110x40mm). Content: 2 IN 1 wrench: Ratchet and bit holder // 7 sockets 1/4" // 30 screwdriver bits of S2 higher steel // extension 125 mm.