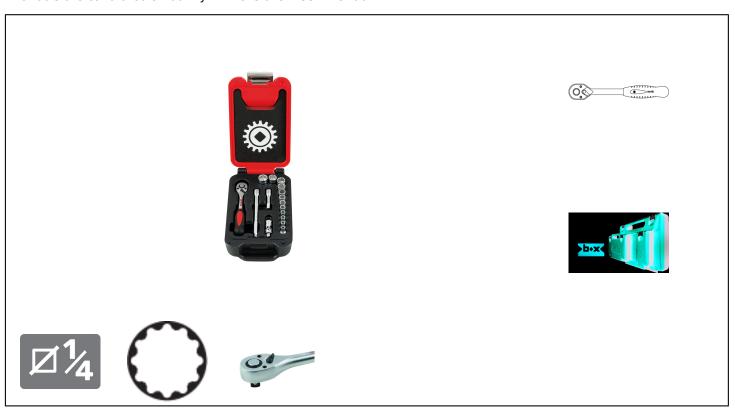

## PEAR HEAD RATCHET SET BOX, 16 PIECES 12 POINTS 1/4" Réf.: 9415016101

#### **Caracteristics**

Coffret 1/4". CLIQUET poire: changeover lever integrated in the head = no risk of accidental reversal. Unlocking the sockets by push button. ERGONOMY: change of direction by the thumb. VISIBILITY: the meaning is given by the position of the lever. ACCESSIBILITY: small footprint of the elongated head. SLEEVES: the removal of sharp angles from the squares increases their resistance and protects the nuts against matting. The handling of the sockets is made easy thanks to an external shoulder intended for the taking. Marking the dimension all around. Hexagonal sockets for powerful tightening. BOX: High Density Polyethylene (HDPE), do not damage shocks like metal boxes. Metal clasps. Two-tone foam for easy identification of missing items. High density foam, closed cell, which does not take moisture. The tools are calibrated smoothly. Dimensions: 135x215x60 mm.

#### **Product data**

| Nb pieces | Dim mm     | <u></u> g | G | Artikelnr. |   | EAN Code      |
|-----------|------------|-----------|---|------------|---|---------------|
| 16        | 135x215x60 | 1000      | E | 9415016101 | 1 | 3303809003119 |