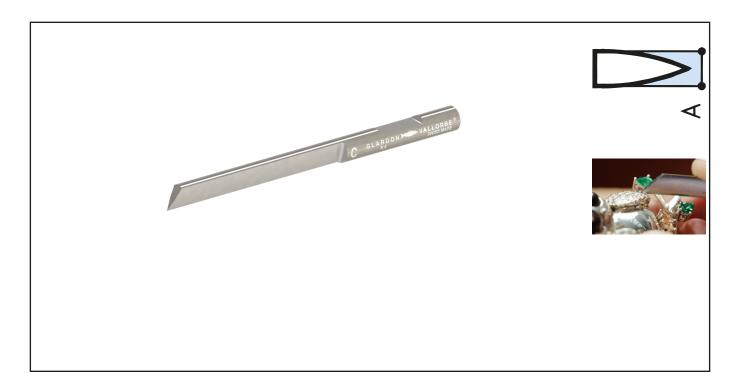

## **Caracteristics**

- Gravers are chisels for watchmakers, to transform, lift, engrave, set, embellish the most beautiful works of jewellery. A careful heat treatment guarantees a good quality of execution of the shop. Extremely fine polishing. Swiss made. A new range of Glardon® stalls made of tungsten carbide. The material, the shape and the surface have been carefully studied in order to obtain a high-performance tool. These tools, made in Switzerland, offer unique advantages such as: VERY HIGH WEAKNESS RESISTANCE Tungsten carbide allows these new shops to have an exceptional hardness of 1500 HV. Thanks to the right combination of hardness and strength, they can be easily and very quickly sharpened and remain sharp for a very long time. EXCELLENT LIFE LIFE The exceptional strength prevents breakage and offers a longer life span. PRODUCTIVITY GAIN Compatible with different motorized systems (high cutting speed). HIGH QUALITY SURFACE CONDITIONS These tools can be used efficiently to work on hard materials but also gold, silver, brass... NEW DESIGN - More ergonomic - Simplified machine attachment AVAILABLE IN MORE FORMS Flat edge, round edge, mitre and cutting edge.

## **Product data**

| A mm | L mm | Ref. Vallorbe- Nr. | Artikelnr. |   | EAN Code      |
|------|------|--------------------|------------|---|---------------|
| 1,4  | 45   | LOM1403-0-C        | LOM14030C0 | 5 | 0613548344538 |
| 1.6  | 45   | LOM1403-1-C        | LOM14031C0 | 5 | 0613548344545 |
| 1.7  | 45   | LOM1403-2-C        | LOM14032C0 | 5 | 0613548344552 |
| 1.8  | 45   | LOM1403-3-C        | LOM14033C0 | 5 | 0613548344569 |
| 2.0  | 45   | LOM1403-4-C        | LOM14034C0 | 5 | 0613548344576 |