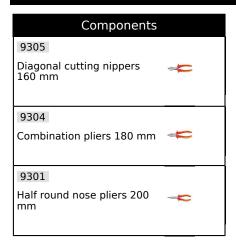

#### **Caracteristics**

Set of 3 1000V insulated clamps: one 160 mm cutting pliers / one 200 mm round nose pliers / one 180 mm universal pliers // two 1000V insulated screwdrivers:  $4\times100$  mm slot / Pozidriv PZ1. For all your work under voltage or near live installations (up to 1000V AC and 1500V DC). Two-component dielectric sheath for absolute safety and greater comfort of use. PLIERS: a stopper to prevent finger slippage. Chrome-Vanadium steel. Cutting edge or working parts treated by induction. Operating temperature from - 20 ° C to + 70 ° C. SCREWDRIVER: a very powerful couple. The 6 lobes wedge fingers naturally during powerful tightening. Thinning of the screwdriver body for quick tightening. Color coded imprint marking for easy identification. Chrome and vanadium alloy steel. Phosphate impression for better adhesion. Complies with the European standard EN60900 and VDE-certified, the most demanding organization for insulated tools. Tools tested individually at 10,000 V (dielectric tests). Tools designed for professionals. Mob, French manufacturer of hand tools, blacksmith since 1743.

#### **Product data**

| Contenu / Content            | g   | Garantie (nb<br>d'année) / G | Ref.       |   | Code EAN      |
|------------------------------|-----|------------------------------|------------|---|---------------|
| 9301 +9305 + 91000<br>+ 9103 | 915 | G10                          | 0000972101 | 1 | 3303800003996 |