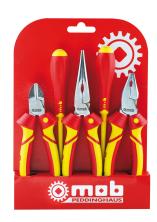

## ELECTRICIAN'S MULTIPACK, 5 PIECES - VDE Réf.: 0000972101

#### **Caracteristics**

Set of 3 1000V insulated clamps: one 160 mm cutting pliers / one 200 mm round nose pliers / one 180 mm universal pliers // two 1000V insulated screwdrivers:  $4\times100$  mm slot / Pozidriv PZ1. For all your work under voltage or near live installations (up to 1000V AC and 1500V DC). Two-component dielectric sheath for absolute safety and greater comfort of use. PLIERS: a stopper to prevent finger slippage. Chrome-Vanadium steel. Cutting edge or working parts treated by induction. Operating temperature from - 20 ° C to + 70 ° C. SCREWDRIVER: a very powerful couple. The 6 lobes wedge fingers naturally during powerful tightening. Thinning of the screwdriver body for quick tightening. Color coded imprint marking for easy identification. Chrome and vanadium alloy steel. Phosphate impression for better adhesion. Complies with the European standard EN60900 and VDE-certified, the most demanding organization for insulated tools. Tools tested individually at 10,000 V (dielectric tests). Tools designed for professionals. Mob, French manufacturer of hand tools, blacksmith since 1743.