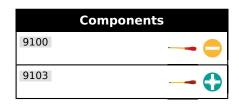

#### **Caracteristics**

Set of 3 1000V insulated clamps: one 160 mm cutting pliers / one 200 mm round nose pliers / one 180 mm universal pliers // two 1000V insulated screwdrivers:  $4\times100$  mm slot / Pozidriv PZ1. For all your work under voltage or near live installations (up to 1000V AC and 1500V DC). Two-component dielectric sheath for absolute safety and greater comfort of use. PLIERS: a stopper to prevent finger slippage. Chrome-Vanadium steel. Cutting edge or working parts treated by induction. Operating temperature from - 20 ° C to + 70 ° C. SCREWDRIVER: a very powerful couple. The 6 lobes wedge fingers naturally during powerful tightening. Thinning of the screwdriver body for quick tightening. Color coded imprint marking for easy identification. Chrome and vanadium alloy steel. Phosphate impression for better adhesion. Complies with the European standard EN60900 and VDE-certified, the most demanding organization for insulated tools. Tools tested individually at 10,000 V (dielectric tests). Tools designed for professionals. Mob, French manufacturer of hand tools, blacksmith since 1743.

#### **Product data**

| Contenu / Content            | g   | Garantie (nb<br>d'année) / G | Ref.       |   | Code EAN      |
|------------------------------|-----|------------------------------|------------|---|---------------|
| 9301 +9305 + 91000<br>+ 9103 | 915 | G10                          | 0000972101 | 1 | 3303800003996 |