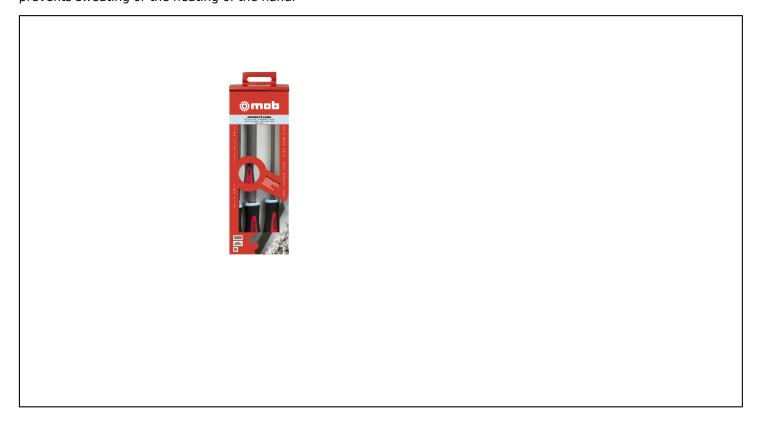

# FILE SET - 3 PIECES - BI-MATERIAL HANDLES Réf.: 0000982601

#### **Caracteristics**

3 bi-material files 200 mm. 1 half-soft hand table, 1 semi-soft mirror, 1 half-soft round. QUALITY OF MANUFACTURE: 30 years ago the group MOB acquired the European leader of files and rasps, TALABOT. The files are characterized by a long life thanks to its steel which is heavily loaded with carbon (1.3 to 1.4%). Furthermore, it is alloyed with chrome for a powerful blade. MOB checks the chemical composition of the used steels. In order to guarantee the quality of the cut, the blades are hardened. A hardness of  $65 \pm 2$  HRC can be guaranteed for the files and 53 HRC for the rasps. The mob files and rasps comply with standard NF E 75 001-75 002. Dimensions: the files and rasps are defined by their length (without the tang) in mm. The degree of fineness of the size is measured in number of teeth per cm of length. This ratio varies according to the size of the file. The finishes are: bastards for roughing (1), half-soft (2) for routine work, soft (3) for finishing. Nertech handle: polypropylene for more resistance and precision, flexible and comfortable elastomer that prevents sweating or the heating of the hand.