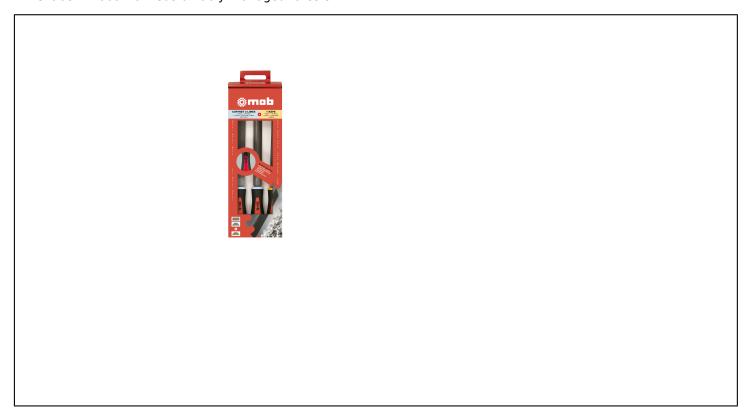

# FILE AND RASP SET - 3 PIECES - BI-MATERIAL HANDLES Réf.: 0000982701

#### **Caracteristics**

In display box. 1 half-soft flat file - 1 half-round, half-soft file - 1 half-round medium-sized rasp. QUALITY OF MANUFACTURE: 30 years ago the group MOB acquired the European leader of files and rasps, TALABOT. The files are characterized by a long life thanks to its steel which is heavily loaded with carbon (1,3 to 1,4 %). Furthermore, it is alloyed with chrome for a powerful blade. MOB checks the chemical composition of the used steels. In order to guarantee the quality of the cut, the blades are hardened. A hardness of  $65 \pm 2$  HRC can be guaranteed for the files and 53 HRC for the rasps. The mob files and rasps comply with standard NF E 75 001-75 002. Handle: hard wood with a PEFC label - wood from sustainably managed forests.