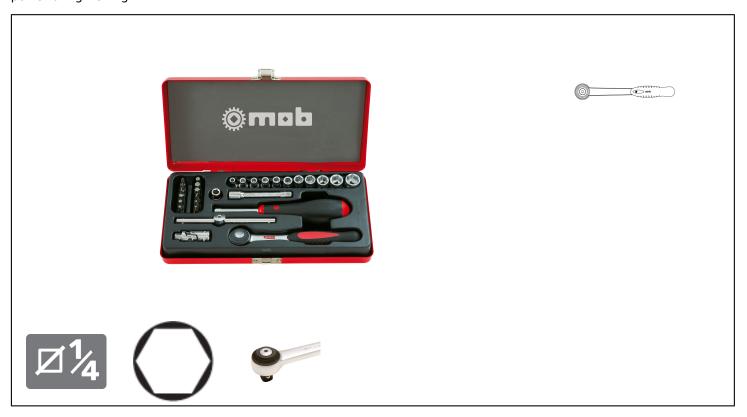

## **ROUND RATCHET SET IN METAL BOX - 29 PIECES 6 POINTS 1/4" Réf.: 0000983401**

## **Caracteristics**

CLIQUET PREMIUM: quick locking and unlocking of the sockets by push button. Sockets or accessories do not separate from the ratchet. The angle of rotation of 5 ° (ratchet 72 teeth) ensures a very efficient recovery in small spaces. The ratchet heads have a small footprint to provide maximum accessibility. Round head: the change of the tightening direction is easily achieved with the thumb on the whole circumference of the head. Bimaterial comfortable handle designed to work in all positions: polypropylene for more resistance, elastomer for a good grip (grip). Body-handle connection of the ratchet studied to not interfere with the hand when shooting. SLEEVES: the removal of sharp angles from the squares increases their resistance and protects the nuts against matting. The handling of the sockets is made easy thanks to an external shoulder intended for the taking. Marking the dimension all around. Hexagonal sockets for powerful tightening.