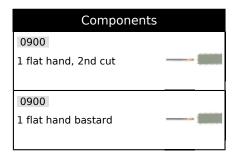

#### **Caracteristics**

1 half-soft hand flat - 1 bastard hand flat - 1 half-round half soft - 1 round half soft. QUALITY OF MANUFACTURE: 30 years ago the group MOB acquired the European leader of files and rasps, TALABOT. The files are characterized by a long life thanks to its steel which is heavily loaded with carbon (1.3 to 1.4%). Furthermore, it is alloyed with chrome for a powerful blade. MOB checks the chemical composition of the used steels. In order to guarantee the quality of the cut, the blades are hardened. A hardness of  $65 \pm 2$  HRC can be guaranteed for the files and 53 HRC for the rasps. The mob files and rasps comply with standard NF E 75 001-75 002. Dimensions: the files and rasps are defined by their length (without the tang) in mm. The degree of fineness of the size is measured in number of teeth per cm of length. This ratio varies according to the size of the file. The finishes are: bastards for roughing (1), half-soft (2) for routine work, soft (3) for finishing. Handle: hard wood with a PEFC label - wood from sustainably managed forests.