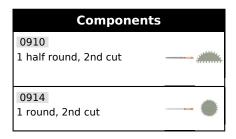

#### **Caracteristics**

1 half-soft hand flat - 1 bastard hand flat - 1 half-round half soft - 1 round half soft. QUALITY OF MANUFACTURE: 30 years ago the group MOB acquired the European leader of files and rasps, TALABOT. The files are characterized by a long life thanks to its steel which is heavily loaded with carbon (1.3 to 1.4%). Furthermore, it is alloyed with chrome for a powerful blade. MOB checks the chemical composition of the used steels. In order to guarantee the quality of the cut, the blades are hardened. A hardness of  $65 \pm 2$  HRC can be guaranteed for the files and 53 HRC for the rasps. The mob files and rasps comply with standard NF E 75 001-75 002. Dimensions: the files and rasps are defined by their length (without the tang) in mm. The degree of fineness of the size is measured in number of teeth per cm of length. This ratio varies according to the size of the file. The finishes are: bastards for roughing (1), half-soft (2) for routine work, soft (3) for finishing. Handle: hard wood with a PEFC label - wood from sustainably managed forests.