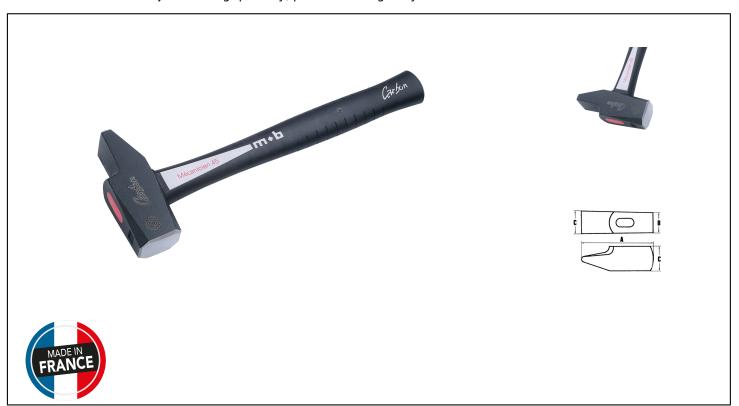

## **Caracteristics**

Initially used by mechanics looking for both power and precision. C45E high-carbon steel head. Forged head with induction heat treatment of the working surfaces (54 HRC). Finely polished working parts. Electrostatic epoxy powder coating followed by oven baking. Head chamfered 1/20th to 45°. Crosswise purlin. Hydraulic press-fitting machine, with a force sensor measuring the press-fit power of each individual product, followed by a pressure sensor to check that the resin is in place. Pull-out performance is much higher than the norm and is the hallmark of MOB outillage. Four-material Carbon composite handle, with an unbreakable fibreglass core and 2 carbon fibre rods, anti-vibration polypropylene and an elastomer over-injection for grip. A dry, precise hit. Arguably the best hammer in the world.

## **Product data**

| C mm | B mm | A mm | <u>/</u> | Garantie (nb<br>d'année) / G |     | Ref.       |   | Code EAN      |
|------|------|------|----------|------------------------------|-----|------------|---|---------------|
| 45   | 36   | 128  | 1250     | E                            | 365 | 0002450701 | 1 | 3303800002272 |
| 50   | 40   | 138  | 1500     | E                            | 370 | 0002500701 | 1 | 3303800002289 |
| 55   | 44   | 142  | 2000     | E                            | 375 | 0002550701 | 1 | 3303800002296 |