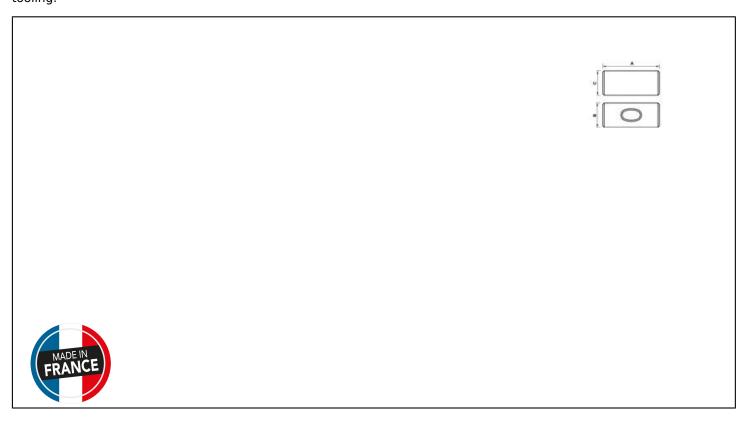

## **Product data**

| Tête g /<br>Head g | A mm | Bmm | C mm | Garantie (nb<br>d'année) / G |     | Ref.       |   | Code EAN      |
|--------------------|------|-----|------|------------------------------|-----|------------|---|---------------|
| 1000               | 95   | 36  | 42   | E                            | 250 | 0127100401 | 1 | 3303800127098 |
| 1250               | 100  | 41  | 45   | Е                            | 250 | 0127120401 | 1 | 3303800127180 |
| 1500               | 100  | 44  | 50   | Е                            | 260 | 0127150401 | 1 | 3303800127289 |