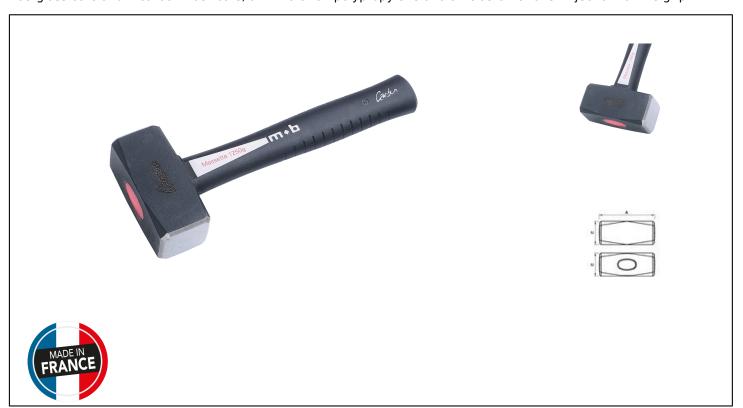

## **Caracteristics**

Flat heads, shot angles. Straight fitting, identical to a hammer. The top of the handle is pushed by a hydraulic machine in the head, and a force sensor measures on each product the power of fitting. A resin seals the assembly. The tearing performance is much higher than the standards. High carbon steel head C45E. Forged head, with induction heat treatment of working surfaces (54 HRC). Working parts finely polished. Chamfers to avoid any risk of glare. Epoxy powder paint by electrostatic process, followed by baking. Four-material carbon composite handle, with an unbreakable fiberglass core and 2 carbon fiber bars, anti-vibration polypropylene and an elastomer over-injection for the grip.

## **Product data**

| <b>g</b> | A mm | C mm | Garantie (nb<br>d'année) / G |     | Ref.       |   | Code EAN      |
|----------|------|------|------------------------------|-----|------------|---|---------------|
| 1000     | 100  | 40   | E                            | 255 | 0137100701 | 1 | 3303800137110 |
| 1250     | 110  | 43   | E                            | 258 | 0137120701 | 1 | 3303800137127 |
| 1500     | 120  | 45   | Е                            | 260 | 0137150701 | 1 | 3303800137134 |