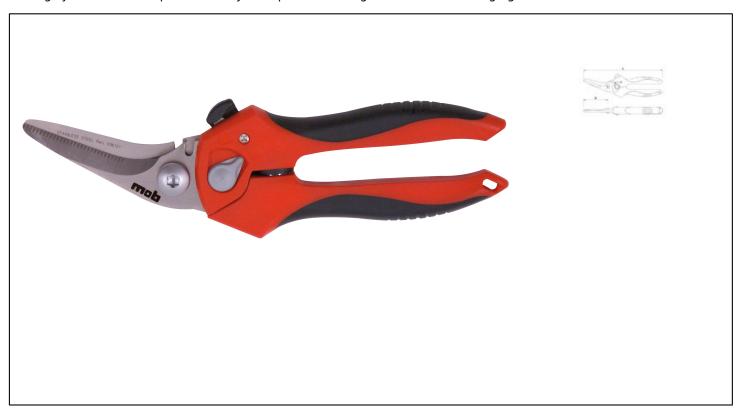

## ALL-PURPOSE CUTTER - CURVED SHAPE Réf.: 0361210401

## **Caracteristics**

High power and diversity of cut: plastic, strip iron, fine sheets, nylon, leather, rubber... PERFORMANCE: Checkered cutting edge: non sliding sheet (avoids the sheet to slip away when cutting). Hardness: 50-54 HRC. Self-sharpening cutting edges: blades crossing. LONG DURABILITY: Stainless steel, including screws, bolts and springs. COMFORT IN USE: 2 opening positions for small and big hands. A notch to cut iron wire or cylindrical steel. Easy and secure storage: locking system in closed position. Easy and quick unlocking with one hand. Hanging hole.