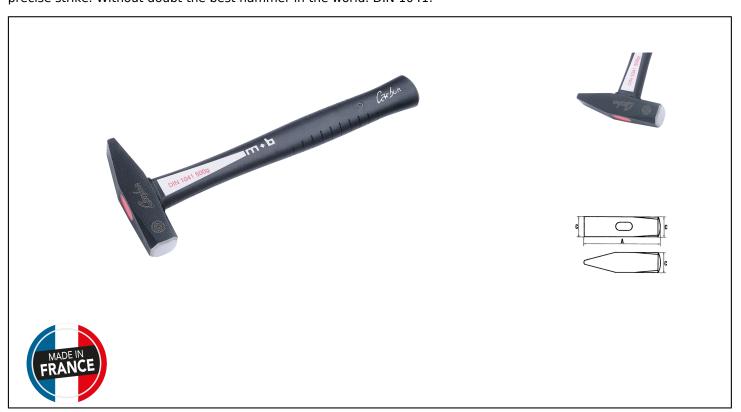

## LOCKSMITH'S HAMMER - CARBON HANDLE Réf.: 0402030701

## **Caracteristics**

Used initially by mechanics in Germany were looking for an especially strong hammer. High carbon steel head C45E. Forged head with induction-treated working surfaces (54 HRC). Working parts finely polished. Epoxy powder paint by electrostatic process, followed by baking. Chamfer 1 / 20th of the head at 45 °. The connection between the head and steel is made by a hydraulic machine. A stress sensor measures on each product the power of the nozzle, then a pressure sensor controls the installation of the resin. Four-material unbreakable Carbon composite handle: glass fibres and 2 carbon fibre bars, polypropylene and an elastomer. Combination of resistance and an optimal grip. A dry and precise strike. Without doubt the best hammer in the world. DIN 1041.

## **Product data**

| A mm | C mm | <u></u> | Garantie (nb<br>d'année) / G | L mm | Ref.       |   | Code EAN      |
|------|------|---------|------------------------------|------|------------|---|---------------|
| 105  | 23   | 300     | Е                            | 285  | 0402030701 | 5 | 3303800402812 |
| 118  | 27   | 500     | Е                            | 317  | 0402050701 | 5 | 3303800402836 |
| 122  | 29   | 600     | Е                            | 319  | 0402060701 | 5 | 3303800402843 |
| 130  | 33   | 800     | Е                            | 323  | 0402080701 | 5 | 3303800402850 |
| 135  | 36   | 1000    | Е                            | 326  | 0402100701 | 5 | 3303800402867 |
| 145  | 42   | 1500    | Е                            | 362  | 0402150701 | 1 | 3303800402874 |
| 155  | 47   | 2000    | E                            | 367  | 0402200701 | 1 | 3303800402881 |