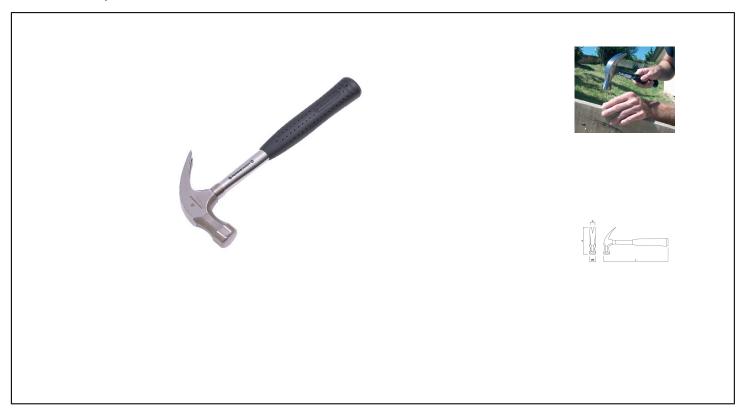

# U.S. CLAW HAMMER Réf.: 0409290501

## **Product data**

| B mm | D mm | A mm | L mm | <u></u> | Garantie (nb<br>d'année) / G |            |   | Code EAN      |
|------|------|------|------|---------|------------------------------|------------|---|---------------|
| 30   | 34   | 130  | 325  | 710     | G30                          | 0409290501 | 2 | 3303800509023 |