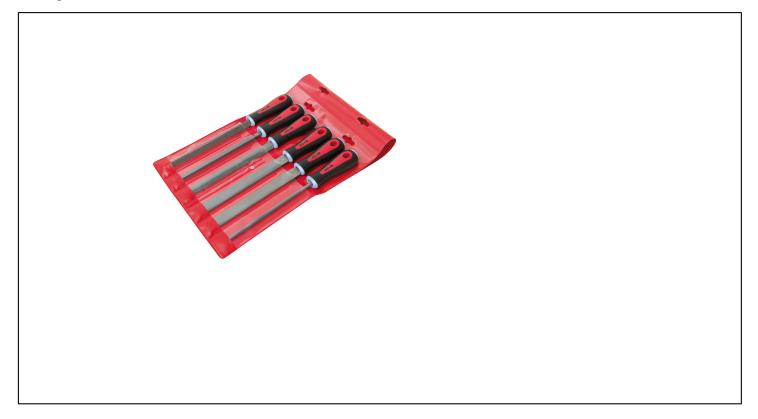

#### **Caracteristics**

In plastic pouch. 6 files: 1 half-soft hand flat - 1 bastard hand flat - 1 half-round half-soft - 1 half-soft half-soft - 1 half soft round - 1 square half soft. QUALITY OF MANUFACTURE: 30 years ago the group MOB acquired the European leader of files and rasps, TALABOT. The files are characterized by a long life thanks to its steel which is heavily loaded with carbon (1.3 to 1.4%). Furthermore, it is alloyed with chrome for a powerful blade. MOB checks the chemical composition of the used steels. In order to guarantee the quality of the cut, the blades are hardened. A hardness of 65  $\pm$  2 HRC can be guaranteed for the files and 53 HRC for the rasps. The mob files and rasps comply with standard NF E 75 001-75 002. Dimensions: the files and rasps are defined by their length (without the tang) in mm. The degree of fineness of the size is measured in number of teeth per cm of length. This ratio varies according to the size of the file. The finishes are: bastards for roughing (1), half-soft (2) for routine work, soft (3) for finishing. Nertech handle: polypropylene for more resistance and precision, flexible and comfortable elastomer that prevents sweating or the heating of the hand.