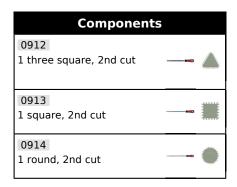

#### **Caracteristics**

In plastic pouch. 6 files: 1 half-soft hand flat - 1 bastard hand flat - 1 half-round half-soft - 1 half-soft half-soft - 1 half soft round - 1 square half soft. QUALITY OF MANUFACTURE: 30 years ago the group MOB acquired the European leader of files and rasps, TALABOT. The files are characterized by a long life thanks to its steel which is heavily loaded with carbon (1.3 to 1.4%). Furthermore, it is alloyed with chrome for a powerful blade. MOB checks the chemical composition of the used steels. In order to guarantee the quality of the cut, the blades are hardened. A hardness of 65  $\pm$  2 HRC can be guaranteed for the files and 53 HRC for the rasps. The mob files and rasps comply with standard NF E 75 001-75 002. Dimensions: the files and rasps are defined by their length (without the tang) in mm. The degree of fineness of the size is measured in number of teeth per cm of length. This ratio varies according to the size of the file. The finishes are: bastards for roughing (1), half-soft (2) for routine work, soft (3) for finishing. Nertech handle: polypropylene for more resistance and precision, flexible and comfortable elastomer that prevents sweating or the heating of the hand.