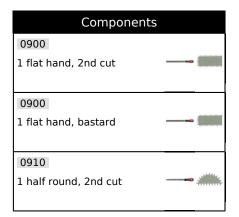

#### **Caracteristics**

In plastic pouch. 6 files: 1 half-soft hand flat - 1 bastard hand flat - 1 half-round half-soft - 1 half-soft half-soft - 1 half soft round - 1 square half soft. QUALITY OF MANUFACTURE: 30 years ago the group MOB acquired the European leader of files and rasps, TALABOT. The files are characterized by a long life thanks to its steel which is heavily loaded with carbon (1.3 to 1.4%). Furthermore, it is alloyed with chrome for a powerful blade. MOB checks the chemical composition of the used steels. In order to guarantee the quality of the cut, the blades are hardened. A hardness of 65  $\pm$  2 HRC can be guaranteed for the files and 53 HRC for the rasps. The mob files and rasps comply with standard NF E 75 001-75 002. Dimensions: the files and rasps are defined by their length (without the tang) in mm. The degree of fineness of the size is measured in number of teeth per cm of length. This ratio varies according to the size of the file. The finishes are: bastards for roughing (1), half-soft (2) for routine work, soft (3) for finishing. Nertech handle: polypropylene for more resistance and precision, flexible and comfortable elastomer that prevents sweating or the heating of the hand.