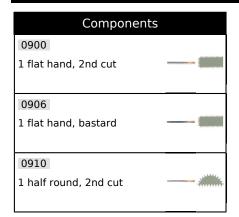

#### **Caracteristics**

In kit: flat-to-hand - flat pointed hand - half round - triangular - square - round. Small files for precision work. QUALITY OF MANUFACTURE: 30 years ago the group MOB acquired the European leader of files and rasps, TALABOT. The files are characterized by a long life thanks to its steel which is heavily loaded with carbon (1.3 to 1.4%). Furthermore, it is alloyed with chrome for a powerful blade. MOB checks the chemical composition of the used steels. In order to guarantee the quality of the cut, the blades are hardened. A hardness of  $65 \pm 2$  HRC can be guaranteed for the files and 53 HRC for the rasps. The mob files and rasps comply with standard NF E 75 001-75 002. Dimensions: the files and rasps are defined by their length (without the tang) in mm. The degree of fineness of the size is measured in number of teeth per cm of length. This ratio varies according to the size of the file. The finishes are: bastards for roughing (1), half-soft (2) for routine work, soft (3) for finishing.