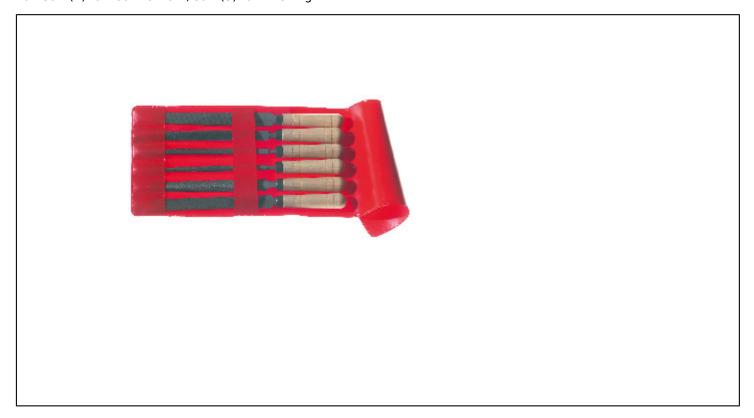

# KEY FILE SET - 6 PIECES - WOODEN HANDLES Réf.: 0936103201

#### **Caracteristics**

In kit: flat-to-hand - flat pointed hand - half round - triangular - square - round. Small files for precision work. QUALITY OF MANUFACTURE: 30 years ago the group MOB acquired the European leader of files and rasps, TALABOT. The files are characterized by a long life thanks to its steel which is heavily loaded with carbon (1.3 to 1.4%). Furthermore, it is alloyed with chrome for a powerful blade. MOB checks the chemical composition of the used steels. In order to guarantee the quality of the cut, the blades are hardened. A hardness of  $65 \pm 2$  HRC can be guaranteed for the files and 53 HRC for the rasps. The mob files and rasps comply with standard NF E 75 001-75 002. Dimensions: the files and rasps are defined by their length (without the tang) in mm. The degree of fineness of the size is measured in number of teeth per cm of length. This ratio varies according to the size of the file. The finishes are: bastards for roughing (1), half-soft (2) for routine work, soft (3) for finishing.