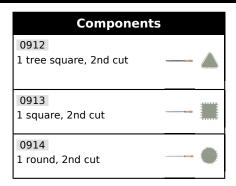

#### **Caracteristics**

In kit: flat-to-hand - flat pointed hand - half round - triangular - square - round. Small files for precision work. QUALITY OF MANUFACTURE: 30 years ago the group MOB acquired the European leader of files and rasps, TALABOT. The files are characterized by a long life thanks to its steel which is heavily loaded with carbon (1.3 to 1.4%). Furthermore, it is alloyed with chrome for a powerful blade. MOB checks the chemical composition of the used steels. In order to guarantee the quality of the cut, the blades are hardened. A hardness of  $65 \pm 2$  HRC can be guaranteed for the files and 53 HRC for the rasps. The mob files and rasps comply with standard NF E 75 001-75 002. Dimensions: the files and rasps are defined by their length (without the tang) in mm. The degree of fineness of the size is measured in number of teeth per cm of length. This ratio varies according to the size of the file. The finishes are: bastards for roughing (1), half-soft (2) for routine work, soft (3) for finishing.