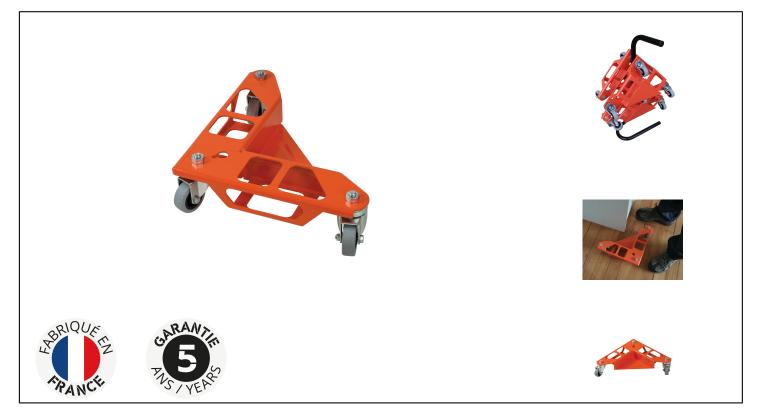

## Caracteristics

Allows you to effortlessly move any type of load, without tipping Makes full furniture mobile during a construction site for example Each corner is equipped with 3 swivel wheels Resistance to 480 kg for the game of 4 Mechanically welded design for a long lifespan Dimensions of a corner: 285 x 380 x 90 mm

Sold with a support with handle to transport the 4 corners easily with one hand