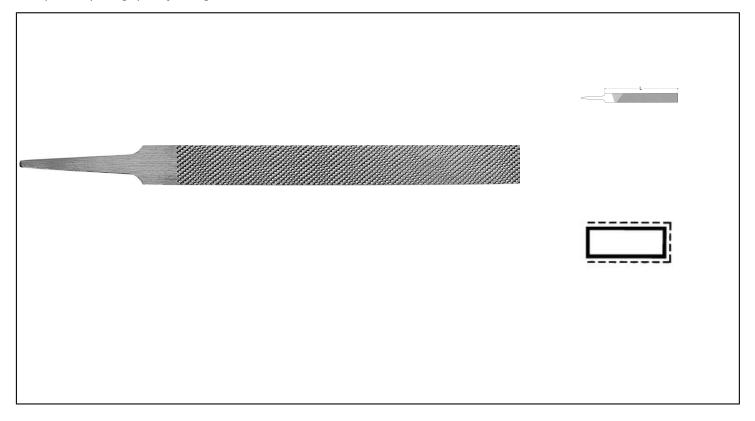

## Caracteristics

- The rasps enable the work of wood or plastic. SIZE Vallorbe fine rasps have an exclusive pitting, specially designed for quality finishing work. The size is not linear, it forms recognizable waves, for a more efficient removal of material. The teeth attack the wood with a slight offset, so there is no risk of creating furrows. QUALITY Vallorbe has put its quality and know-how at the service of the woodworking sector: the same rigour in dimensional precision, steel hardening and, above all, in the regularity of pruning. Because every tooth counts, for flawless work. Tempered forged steel. Exceptional pitting quality. Long service life. Swiss Made.

## **Product data**

|   |      |                                                              |        | Taille 5 / Cut 5 |    |              |      |  | Taille 6 / Cut 6 |
|---|------|--------------------------------------------------------------|--------|------------------|----|--------------|------|--|------------------|
|   | L mm | Ref. Vallorbe<br>- L pouces /<br>Vallorbe Ref.<br>- L inches | Dim mm | Ref.             |    | Code EAN     | Ref. |  | Code EAN         |
| - | 150  | RA1512-6                                                     | 16 x 4 | 1512150510       | 12 | 061354812525 |      |  | 0613548125250    |
|   | 200  | RA1512-8                                                     | 20 x 5 | 1512200510       | 12 | 061354812526 |      |  | 0613548125267    |