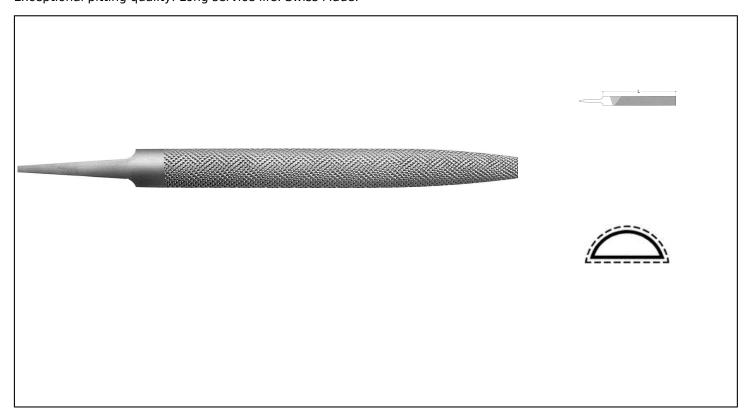

## **HALFROUND Réf.: 1552150510**

## **Caracteristics**

- The rasps enable the work of wood or plastic. SIZE Vallorbe fine rasps have an exclusive pitting, specially designed for quality finishing work. The size is not linear, it forms recognizable waves, for a more efficient removal of material. The teeth attack the wood with a slight offset, so there is no risk of creating furrows. QUALITY Vallorbe has put its quality and know-how at the service of the woodworking sector: the same rigour in dimensional precision, steel hardening and, above all, in the regularity of pruning. Because every tooth counts, for flawless work. Tempered forged steel. Exceptional pitting quality. Long service life. Swiss Made.

## **Product data**

|      |          |                                                        | Taille 5 / Cut 5 |    |               |
|------|----------|--------------------------------------------------------|------------------|----|---------------|
| L mm | Dim mm   | Ref. Vallorbe - L<br>pouces / Vallorbe<br>Ref L inches | Ref.             |    | Code EAN      |
| 150  | 9 x 4    | RA1552-6                                               | 1552150510       | 12 | 0613548125281 |
| 200  | 20 x 5,5 | RA1552-8                                               | 1552200510       | 12 | 0613548125298 |
| 250  | 25 x 7   | RA1552-10                                              | 1552250510       | 12 | 0613548125274 |