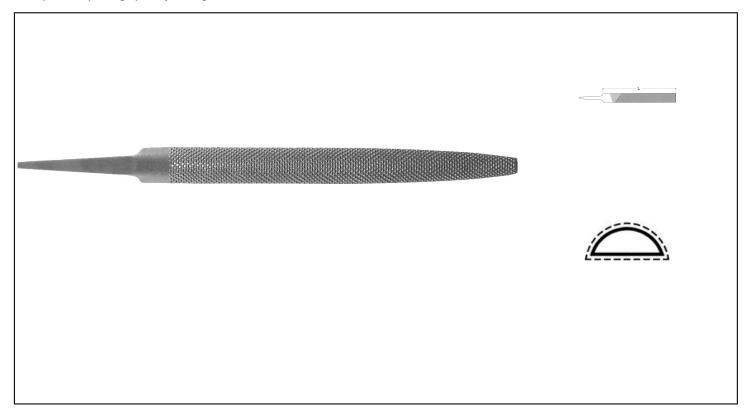

## Caracteristics

- The rasps enable the work of wood or plastic. SIZE Vallorbe fine rasps have an exclusive pitting, specially designed for quality finishing work. The size is not linear, it forms recognizable waves, for a more efficient removal of material. The teeth attack the wood with a slight offset, so there is no risk of creating furrows. QUALITY Vallorbe has put its quality and know-how at the service of the woodworking sector: the same rigour in dimensional precision, steel hardening and, above all, in the regularity of pruning. Because every tooth counts, for flawless work. Tempered forged steel. Exceptional pitting quality. Long service life. Swiss Made.

## **Product data**

|   |      |                                                        |            | Taille 5 / Cut 5 |    |               |  |
|---|------|--------------------------------------------------------|------------|------------------|----|---------------|--|
|   | L mm | Ref. Vallorbe - L<br>pouces / Vallorbe<br>Ref L inches | Dim mm     | Ref.             |    | Code EAN      |  |
| _ | 150  | RA1554-6                                               | 15,1 x 4,5 | 1554150510       | 12 | 0613548125311 |  |