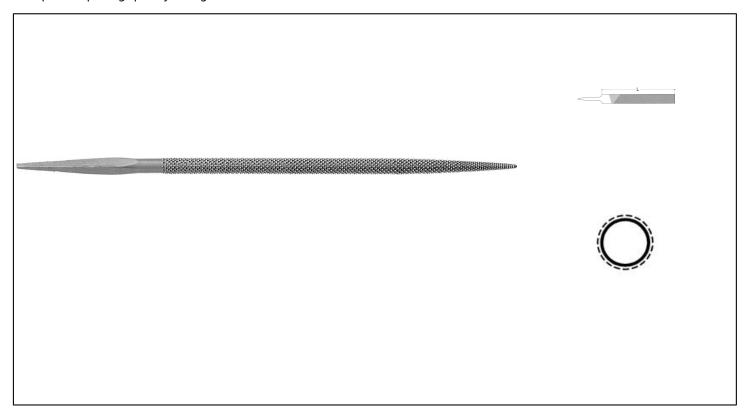

## **Caracteristics**

- The rasps enable the work of wood or plastic. SIZE Vallorbe fine rasps have an exclusive pitting, specially designed for quality finishing work. The size is not linear, it forms recognizable waves, for a more efficient removal of material. The teeth attack the wood with a slight offset, so there is no risk of creating furrows. QUALITY Vallorbe has put its quality and know-how at the service of the woodworking sector: the same rigour in dimensional precision, steel hardening and, above all, in the regularity of pruning. Because every tooth counts, for flawless work. Tempered forged steel. Exceptional pitting quality. Long service life. Swiss Made.

## **Product data**

|      |        |                                                        | Taille 5 / Cut 5 |    |               |
|------|--------|--------------------------------------------------------|------------------|----|---------------|
| L mm | Dim mm | Ref. Vallorbe - L<br>pouces / Vallorbe<br>Ref L inches | Ref.             |    | Code EAN      |
| 150  | 6      | RA1562-6                                               | 1562150510       | 12 | 0613548125434 |
| 200  | 7,5    | RA1562-8                                               | 1562200510       | 12 | 0613548125441 |