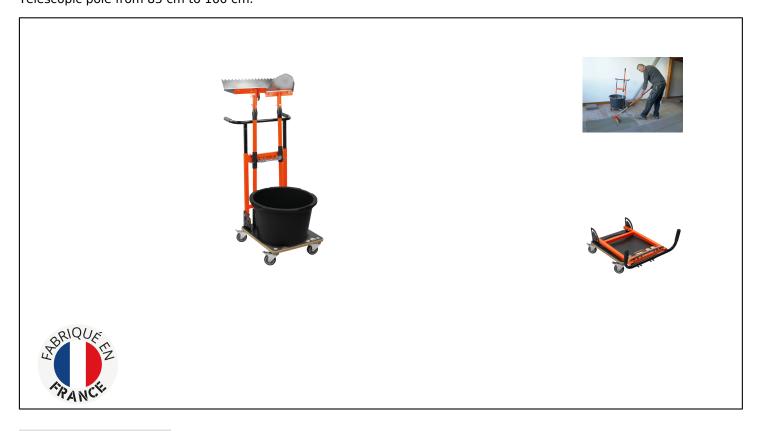

## Caracteristics

Complete set for transporting and applying glue while standing. Kit includes: 1 transport trolley + 1 40-litre bucket + 1 pole-mounted shovel for depositing glue on the floor while standing upright + 1 half-round serrated glue scraper on a pole for pulling out glue while standing upright. A second 10x10 mm toothed blade is included in the kit. Telescopic pole from 85 cm to 160 cm.