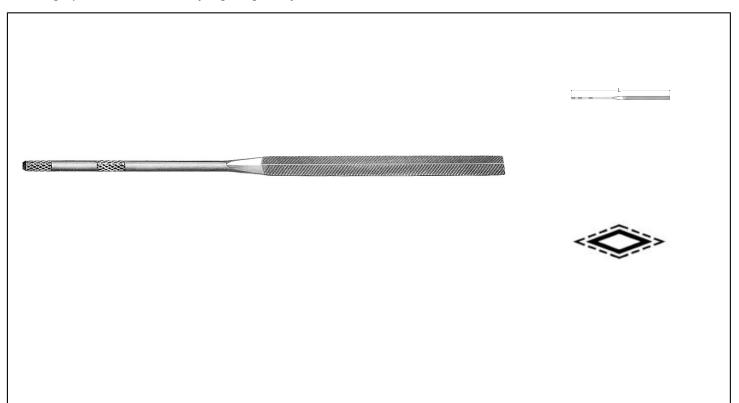

## **Caracteristics**

Internationally recognized Vallorbe quality. Needle files are used to file steel, including stainless steel, but also aluminium, brass, plastics and even wood. Their small size makes them ideal for fine and precise work. Needle files are characterized by their cylindrical handle. Sharp angles, pointed and cut ends. Made from chrome steel. Hardness 66 HRC. High-precision blanks. Very high regularity of size. Swiss made.