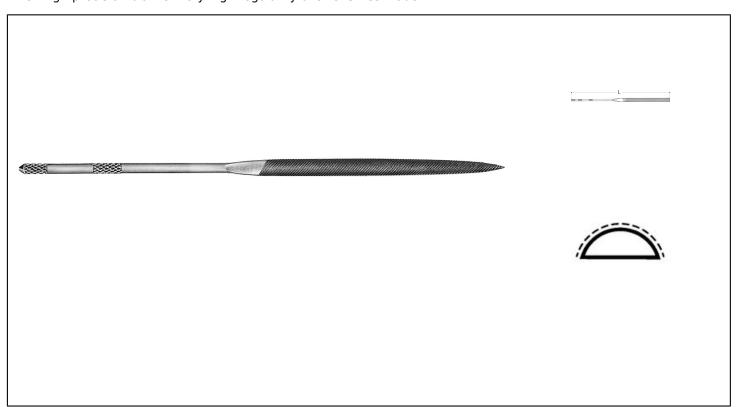

## HALFROUND, CUT ON BACK ONLY Réf.: 2418160210

## **Caracteristics**

Internationally recognized Vallorbe quality. Needle files are used to file steel, including stainless steel, but also aluminium, brass, plastics and even wood. Their small size makes them ideal for fine and precise work. Needle files are characterized by their cylindrical handle. Sharp angles, pointed and cut ends. Made from chrome steel. Hardness 66 HRC. High-precision blanks. Very high regularity of size. Swiss made.

## **Product data**

|           |                            | Taille 0 / Cut 0 |    |            |            |    | Taille 2 / Cut 2 |            |    |               | Taill<br>Cu |
|-----------|----------------------------|------------------|----|------------|------------|----|------------------|------------|----|---------------|-------------|
| Dim mm    | Ref.<br>Vallorbe -<br>L mm | Ref.             |    | Code EAN   | Ref.       |    | Code EAN         | Ref.       |    | Code EAN      |             |
| 5.1 x 1.5 | LA2418-140                 | 2418140010       | 12 | 0613548049 | 2418140210 | 12 | 0613548049       | 2418140410 | 12 | 0613548049952 |             |
| 5,6 x 1,8 | LA2418-160                 | 2418160010       | 12 | 0613548049 | 2418160210 | 12 | 0613548049       | 2418160410 | 12 | 0613548049990 |             |