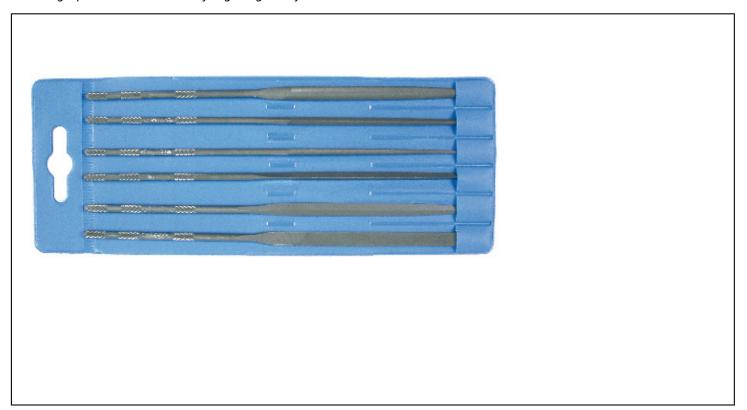

## SET OF 6 NEEDLE FILES, IN POUCH Réf.: 2442140010

#### **Caracteristics**

Composed of: LA2401 LA2402 LA2407 LA2408 LA2410 LA2411.

Internationally recognized Vallorbe quality. Needle files are used to file steel, including stainless steel, but also aluminium, brass, plastics and even wood. Their small size makes them ideal for fine and precise work. Needle files are characterized by their cylindrical handle. Sharp angles, pointed and cut ends. Made from chrome steel. Hardness 66 HRC. High-precision blanks. Very high regularity of size. Swiss made.