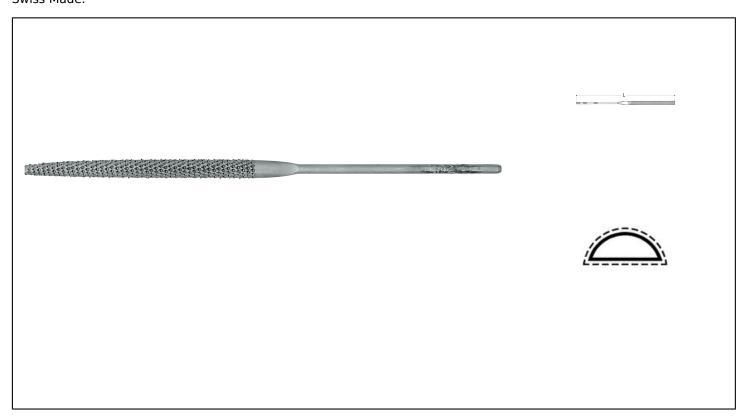

## **HALFROUND Réf.: 2502140010**

## **Caracteristics**

- The rasps enable the work of wood or plastic. Quality Vallorbe has placed its quality and know-how at the service of the woodworking services: the same rigour in dimensional precision, steel hardening and, above all, regularity of cut. Because every tooth counts, for flawless work. Tempered forged steel. Exceptional pitting quality. Long service life. Swiss Made.

## **Product data**

|           |                      | Taille 4 / Cut 4 |    |               |
|-----------|----------------------|------------------|----|---------------|
| Dim mm    | Ref. Vallorbe - L mm | Ref.             |    | Code EAN      |
| 5.3 x 1.7 | RA2502-140           | 2502140010       | 12 | 0613548125656 |