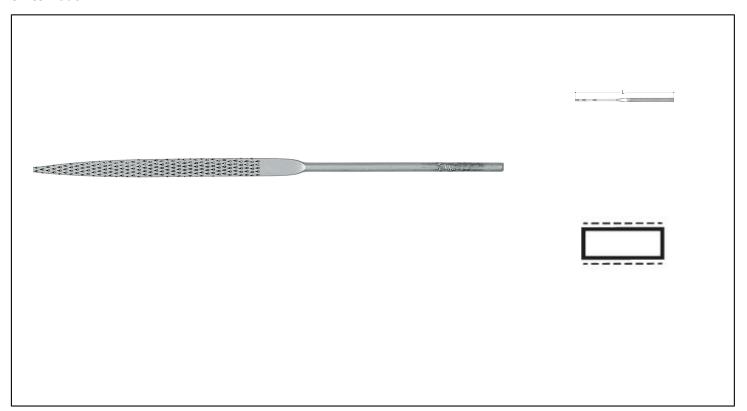

## **Caracteristics**

- The rasps enable the work of wood or plastic. Quality Vallorbe has placed its quality and know-how at the service of the woodworking services: the same rigour in dimensional precision, steel hardening and, above all, regularity of cut. Because every tooth counts, for flawless work. Tempered forged steel. Exceptional pitting quality. Long service life. Swiss Made.

## **Product data**

|   |           | Taille 4 / Cut 4     |            |    |               |
|---|-----------|----------------------|------------|----|---------------|
|   | Dim mm    | Ref. Vallorbe - L mm | Ref.       |    | Code EAN      |
| • | 5.4 x 1.2 | RA2506-140           | 2506140010 | 12 | 0613548125663 |