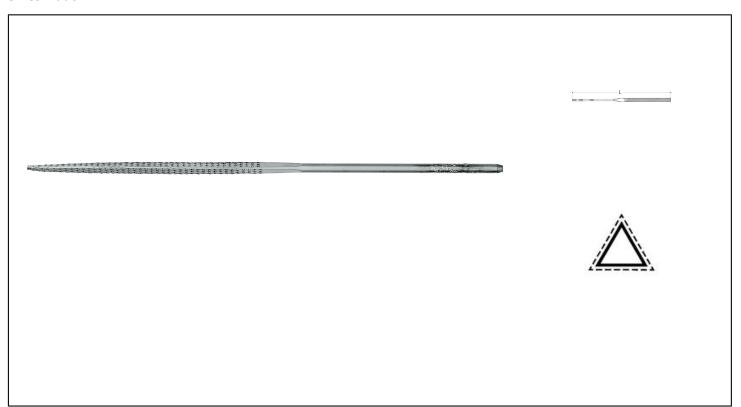

## **THREE-SQUARE Réf.: 2507140010**

## **Caracteristics**

- The rasps enable the work of wood or plastic. Quality Vallorbe has placed its quality and know-how at the service of the woodworking services: the same rigour in dimensional precision, steel hardening and, above all, regularity of cut. Because every tooth counts, for flawless work. Tempered forged steel. Exceptional pitting quality. Long service life. Swiss Made.

## **Product data**

|        |                      | Taille 4 / Cut 4 |    |               |
|--------|----------------------|------------------|----|---------------|
| Dim mm | Ref. Vallorbe - L mm | Ref.             |    | Code EAN      |
| 3.5    | RA2507-140           | 2507140010       | 12 | 0613548125670 |