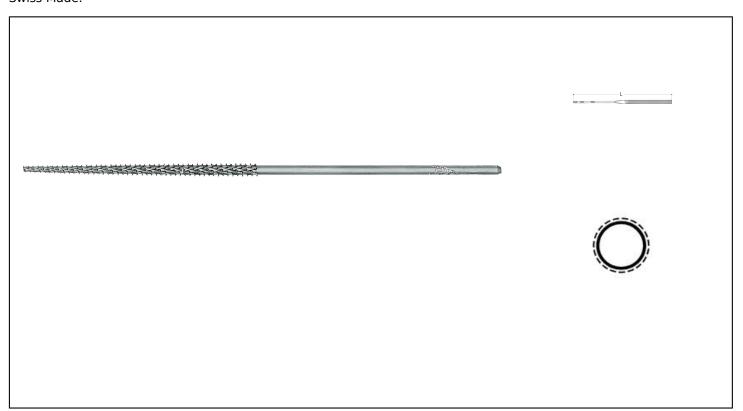

## **ROUND Réf.: 2510140410**

## **Caracteristics**

- The rasps enable the work of wood or plastic. Quality Vallorbe has placed its quality and know-how at the service of the woodworking services: the same rigour in dimensional precision, steel hardening and, above all, regularity of cut. Because every tooth counts, for flawless work. Tempered forged steel. Exceptional pitting quality. Long service life. Swiss Made.

## **Product data**

|        |                      | Taille 4 / Cut 4 |    |               |  |
|--------|----------------------|------------------|----|---------------|--|
| Dim mm | Ref. Vallorbe - L mm | Ref.             |    | Code EAN      |  |
| 2.9    | RA2510-140           | 2510140410       | 12 | 0613548125694 |  |