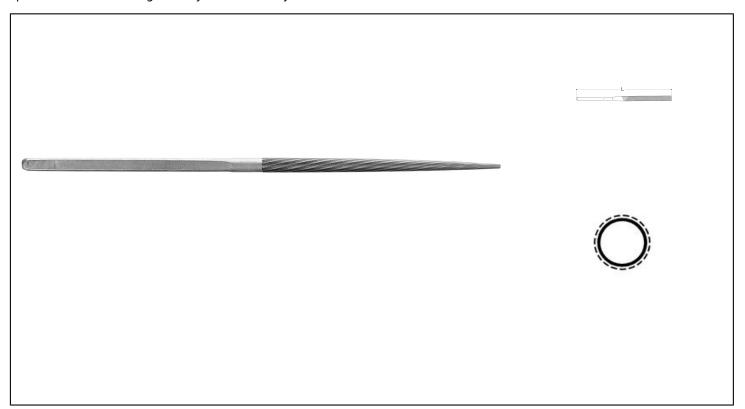

## **Caracteristics**

- Internationally recognized Vallorbe quality. CHARACTERISTICS: one-piece forge. Fineness combined with rigidity. Long service life. Swiss made. Habilis files have an integrated handle for excellent grip and precise guidance. Simple and directly usable. No need to add a handle. The thinness of the integrated handle makes it possible to work in tight spaces or without being visually obstructed by the handle.

## **Product data**

|      |               |        |            | Taille 00 / Cut 00 |              |            |    |               | 1 |
|------|---------------|--------|------------|--------------------|--------------|------------|----|---------------|---|
| L mm | Ref. Vallorbe | Dim mm | Ref.       |                    | Code EAN     | Ref.       |    | Code EAN      |   |
| 215  | LH2610        | 6,5    | 2610210010 | 12                 | 061354805628 | 2610210110 | 12 | 0613548056295 |   |