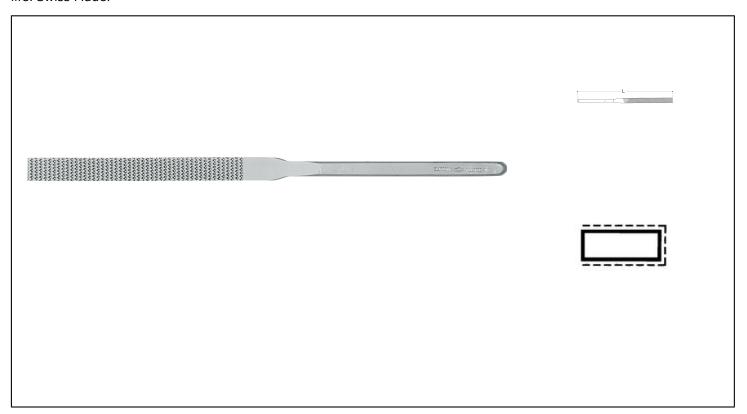

## **Caracteristics**

- A rasp with integrated handle for fine work. PRACTICITY Integrated handle for excellent grip and precise guidance. Simple and straightforward to use. No need to add a handle. COMPACTNESS The thinness of the integrated handle makes it possible to work in tight spaces or without being visually obstructed by the handle. Allows a wide variety of applications. QUALITY One-piece forging. Fineness combined with rigidity. Exceptional quality of stitching. Long service life. Swiss Made.

## **Product data**

|      |        |               | Taille 3 / Cut 3 |    |               |
|------|--------|---------------|------------------|----|---------------|
| L mm | Dim mm | Ref. Vallorbe | Ref.             |    | Code EAN      |
| 205  | 10 x 4 | RA2701        | 2701200310       | 12 | 0613548125717 |