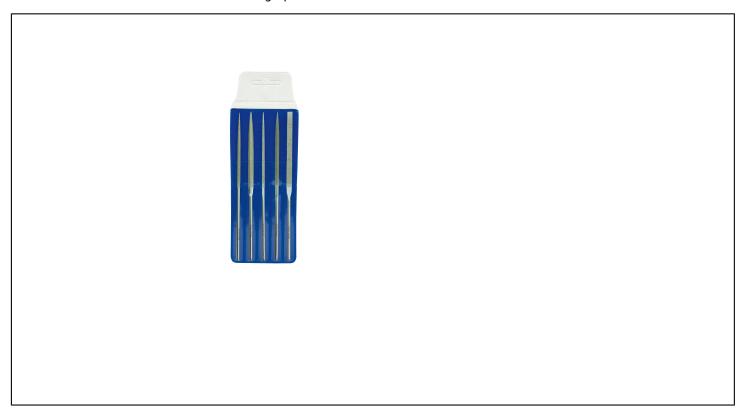

## SET OF 5 FILES Réf.: 2843209110

#### **Caracteristics**

Composed of: DA8401, DA8402, DA8407, DA8408, DA8410

- The diamond coating provides very high hardness, unrivalled performance and long service life. The small size of the needle files makes them suitable for fine and precise work. Needle files are characterised by their cylindrical handle. Vallorbe blanks are well known for their high precision.