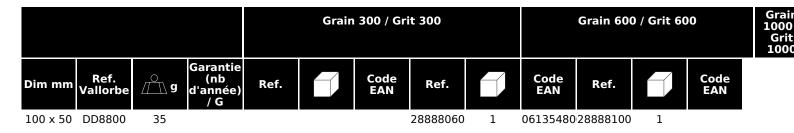

## **TECHNICAL SHEET**

## DIAMOND FOILS Réf.: 2888806010

## Caracteristics

- The foil is simply glued to a support. CHARACTERISTICS Extremely hard and resistant diamond abrasive mineral. Specially designed for use on very hard or highly plastic materials. APPLICATIONS Operations to remove defects, burrs, edge breakage or material removal. Materials: glass, cast iron, carbide, ceramics, composite materials, chrome steel and hard metals. USE Self-adhesive foil, it is simple to apply: easy to cut with a pair of scissors and to adjust on a suitable support. Delivered in individual boxes to protect them from dust.



## **Product data**





NOVALIA SAS 2 rue de Bergognon 42500 LE CHAMBON F. FRANCE - www.novalia.pro PEDDINGHAUS Handwerkzeuge In der Graslake 35 58332 Schwelm DEUTSCHLAND - www.peddinghaus.de

NOVALIA SA Str. Narciselor nr.50 500251 - Braşov ROMÂNIA www.mob-ius.ro

NOVALIA ESPAÑA Portuetxe 51, of.204 20018 San Sebastián