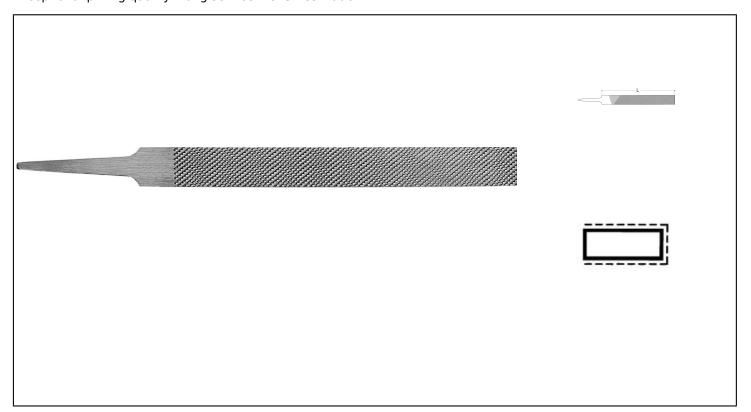

## **Caracteristics**

- The rasps enable the work of wood or plastic. SIZE Vallorbe fine rasps have an exclusive pitting, specially designed for quality finishing work. The size is not linear, it forms recognizable waves, for a more efficient removal of material. The teeth attack the wood with a slight offset, so there is no risk of creating furrows. QUALITY Vallorbe has put its quality and know-how at the service of the woodworking sector: the same rigour in dimensional precision, steel hardening and, above all, in the regularity of pruning. Because every tooth counts, for flawless work. Tempered forged steel. Exceptional pitting quality. Long service life. Swiss Made.

## **Product data**

|      |                                                              |            | Taille 6 / Cut 6 |   |              |            |   | Taille 7 / Cut 7 |
|------|--------------------------------------------------------------|------------|------------------|---|--------------|------------|---|------------------|
| L mm | Ref. Vallorbe<br>- L pouces /<br>Vallorbe Ref.<br>- L inches | Dim mm     | Ref.             |   | Code EAN     | Ref.       |   | Code EAN         |
| 150  | RA3512-6                                                     | 15.5 x 3.5 |                  |   | 061354812525 | 3512150710 | 3 | 0613548307106    |
| 200  | RA3512-8                                                     | 19.3 x 4.5 | 3512200610       | 3 | 061354830711 |            |   |                  |
| 250  | RA3512-10                                                    | 25.3 x 5.3 |                  |   | 061354812526 | 3512250710 | 3 | 0613548307090    |