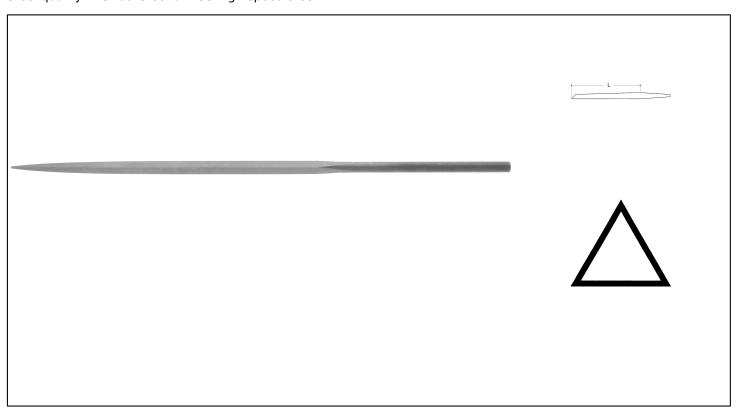

## **Caracteristics**

- Gravers are chisels for watchmakers, to transform, lift, engrave, set, embellish the most beautiful works of jewellery. A careful heat treatment guarantees a good quality of execution of the graver. Extremely fine polishing. Swiss made. Steel quality: WS tool steel or HSS high-speed steel

## **Product data**

| A mm | L mm | Ref. Vallorbe - N° /<br>Ref. Vallorbe- Nr. | Ref.       |    | Code EAN      |
|------|------|--------------------------------------------|------------|----|---------------|
| 4,7  | 83   | LO901                                      | 3901160010 | 12 | 0613548190920 |