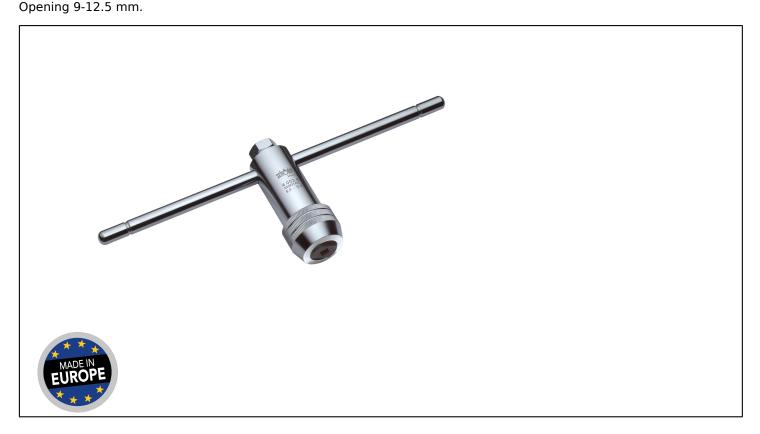

#### USF

Handy for tapping in hard-to-reach places in place of a conventional left-hand turner.

Can also be used to extract broken screws or studs or even bits thanks to its innovative chuck for combined square and 1/4 hex tightening.

3 ratchet positions: tightening, loosening, fixed.

#### **FEATURES**

For tapping M13 to M20. Removable spindle, can be used in T or L form. Chrome finish, all steel.