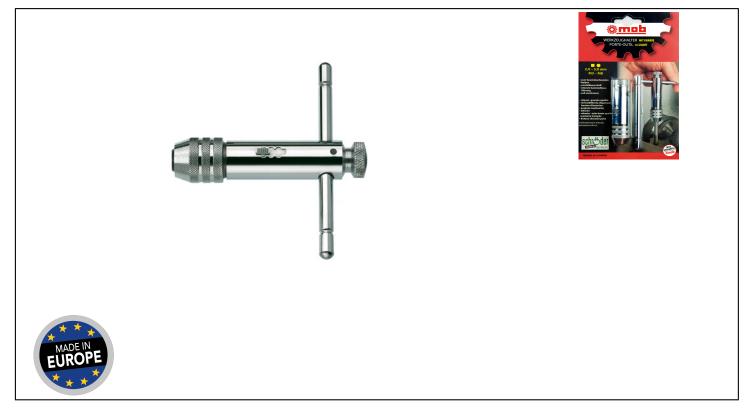

#### USE

Handy for tapping in hard-to-reach places instead of a conventional left-hand turn. Innovative chuck: for combined square and hexagonal tightening. Can be used with broken screw extractors. Can be used with 1/4" bits.

#### FEATURES

For tapping DIN M5 to M12 and ISO M6 to M12. Ratcheting tool holder, 3 positions: fixed, tightening, loosening. Removable spindle, can be used in T or L shape. Two-jaw chuck.

### **Product data**

| L mm | l mm      | DIN     | ISO     | g   | G | Artikelnr. |   | EAN Code      |
|------|-----------|---------|---------|-----|---|------------|---|---------------|
| 110  | 4,6 - 8,0 | M5 - 12 | M6 - 12 | 330 | Е | 40071      | 1 | 3303809400713 |