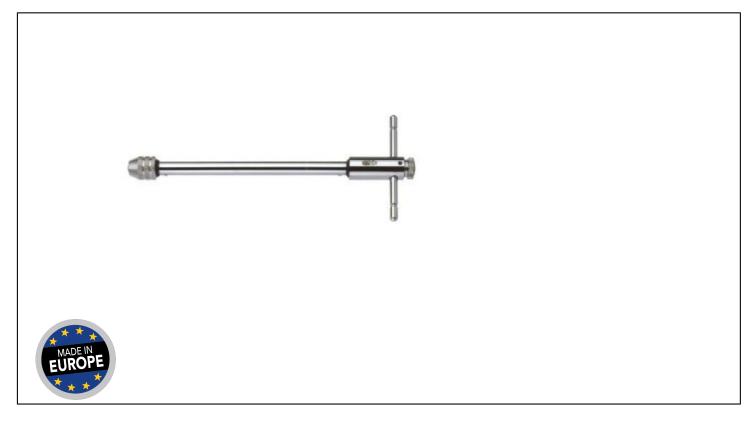

## Caracteristics

Convenient for tapping in hard-to-reach places instead of a conventional tap wrench. Also used for extracting screws or broken studs or even bits thanks to its innovative chuck for combined square and hexagonal tightening. 1/4. 3 ratchet positions: tightening, loosening, fixed. Removable pin, can be used in T or L. Chrome, all steel. Opening 4.6-8 - DIN: M5-12 - ISO: M6-12 - 300mm.