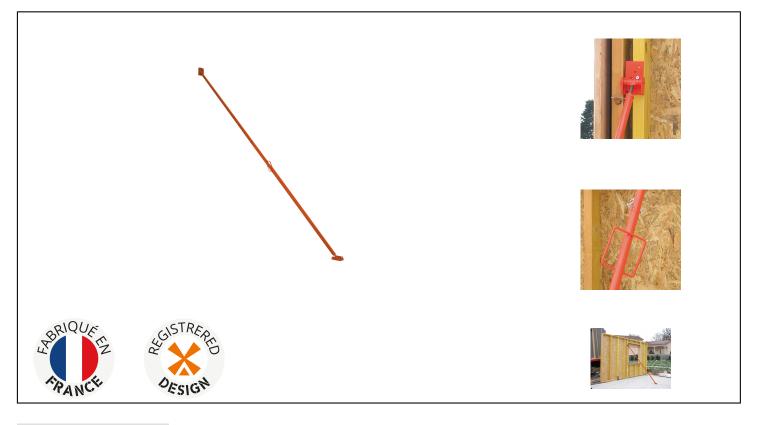

## Caracteristics

USE: helps to position, maintain, and adjust wood parts (upper wall section). DESCRIPTION: with hitching point for the special plumb bob for wood frame buildings, ref. 403500. The dual rotation handle can adjusted every 10 cm and to the millimetre along 30 cm. Plates have 6.5 mm Ø holes for fastening to the wood and 11 mm Ø for fastening to concrete. Orange epoxy coating.