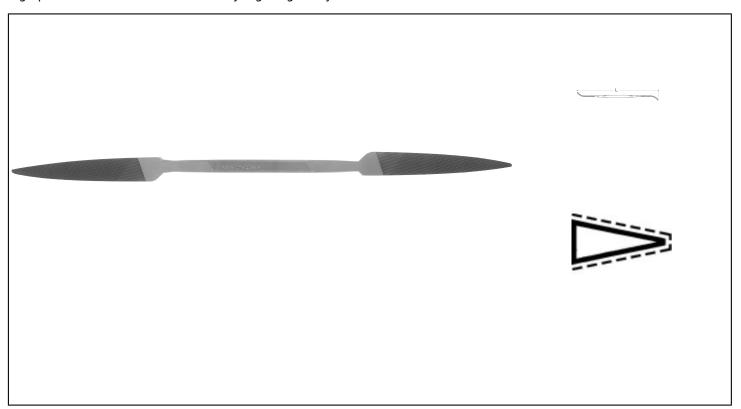

## **Caracteristics**

- The Vallorbe rifloir, for difficult places to access. CHARACTERISTICS Made from chrome steel. Vallorbe blanks are of high precision. Hardness 66 HRC. Very high regularity of cut. Swiss made.

## **Product data**

|      |            |               | Taille 0 / Cut 0 |   |               |
|------|------------|---------------|------------------|---|---------------|
| L mm | Dim mm     | Ref. Vallorbe | Ref.             |   | Code EAN      |
| 300  | 14.5 x 3.8 | LR12450       | 4124500010       | 6 | 0613548076033 |