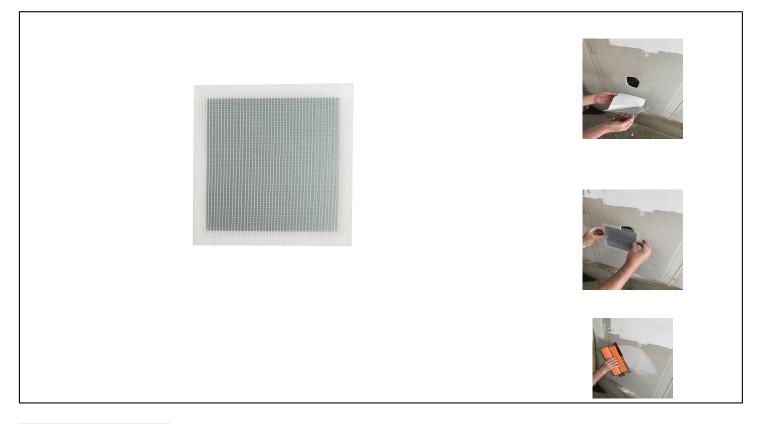

## Caracteristics

For permanent repair of damaged walls and ceilings. Easy to use: self-adhesive. Professional results.

1) Clean area to be repaired and sand lightly.

2) Remove adhesive.

- 3) Stick the patch over the hole. Press firmly.
- 4) Cover patch with filler. Let dry, then sand.