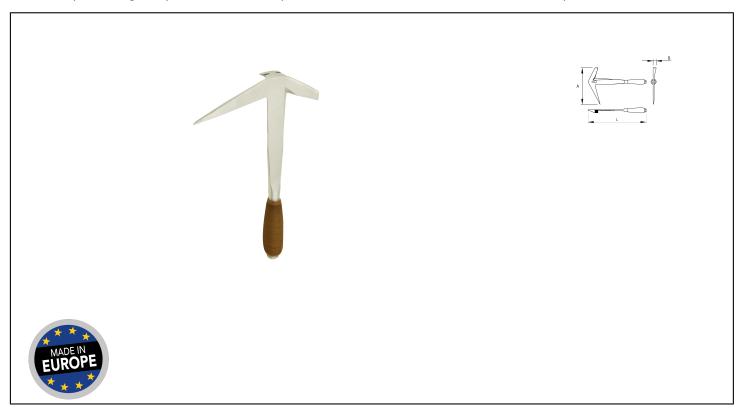

## ROOFER'S HAMMER FRENCH MODEL Réf.: 5160090001

## **Caracteristics**

USE For cutting slates in the traditional way, with scarred edges (formed by numerous impacts) CHARACTERISTICS Hammer in solid one-piece forged steel "one piece". Cutting edge, head and tip forged hardened. Left beveled for right-handed use. Anti-skid ridged head. Spike for piercing the slate in order to nail it to the batten. Nail puller at the top of the head, 2 symmetrical positions. Crossing steel handle, covered with genuine full-grain leather: absorbs moisture, excellent grip, does not slip, resistant. Polished finish. Short claw 57mm. Excellent precision. French shape, head with protruding nail puller. German shape, with central notch to unfold the hooks and pull out the nails.

## **Product data**

| L mm | I mm / B mm | Talon tête mm<br>/ B mm | <u>//\\</u> g | Garantie (nb<br>d'année) / G | Ref.       |   | Code EAN      |
|------|-------------|-------------------------|---------------|------------------------------|------------|---|---------------|
| 340  | 210         | 17                      | 700           |                              | 5160090001 | 1 | 3303800013216 |