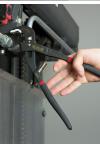

#### **Caracteristics**

Set of 3 automatic pipe wrenches: 170-240-300 mm // Opening capacity: 170 mm - 7": 32mm / 240 mm - 10" 40mm / 300 mm - 12" 50mm. SELF-CLAMPING: To adjust the opening, put the wrench directly on the piece. The opening is automatically conserved. Pipe wrench Zoomer - PRACTICAL: No button to on the head. Practical for spaces that are difficult to reach. The piece is easy to tighten, even with one hand. To unblock, just open the arms. FINISHING: Anti-sliding flexible expanded plastic handle, double thick sleeve. Phosphated, forged steel head. The active parts are polished.