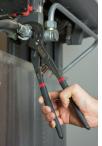

#### **Caracteristics**

Set of 3 automatic pipe wrenches: 170-240-300 mm // Opening capacity: 170 mm - 7": 32mm / 240 mm - 10" 40mm / 300 mm - 12" 50mm. SELF-CLAMPING: To adjust the opening, put the wrench directly on the piece. The opening is automatically conserved. Pipe wrench Zoomer - PRACTICAL: No button to on the head. Practical for spaces that are difficult to reach. The piece is easy to tighten, even with one hand. To unblock, just open the arms. FINISHING: Anti-sliding flexible expanded plastic handle, double thick sleeve. Phosphated, forged steel head. The active parts are polished.