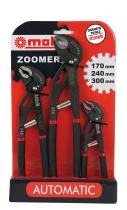

## SET OF 3 AUTOMATIC PIPE WRENCHES Réf.: 6483030001

#### **Caracteristics**

Set of 3 automatic pipe wrenches: 170-240-300 mm // Opening capacity: 170 mm - 7": 32mm / 240 mm - 10" 40mm / 300 mm - 12" 50mm. SELF-CLAMPING: To adjust the opening, put the wrench directly on the piece. The opening is automatically conserved. Pipe wrench Zoomer - PRACTICAL: No button to on the head. Practical for spaces that are difficult to reach. The piece is easy to tighten, even with one hand. To unblock, just open the arms. FINISHING: Anti-sliding flexible expanded plastic handle, double thick sleeve. Phosphated, forged steel head. The active parts are polished.

#### **Product data**

| Nb pièces / Nb<br>pieces | <u></u> | Garantie (nb<br>d'année) / G | Ref.       |   | Code EAN      |
|--------------------------|---------|------------------------------|------------|---|---------------|
| 3                        | 1220    | E                            | 6483030001 | 1 | 3303806002924 |