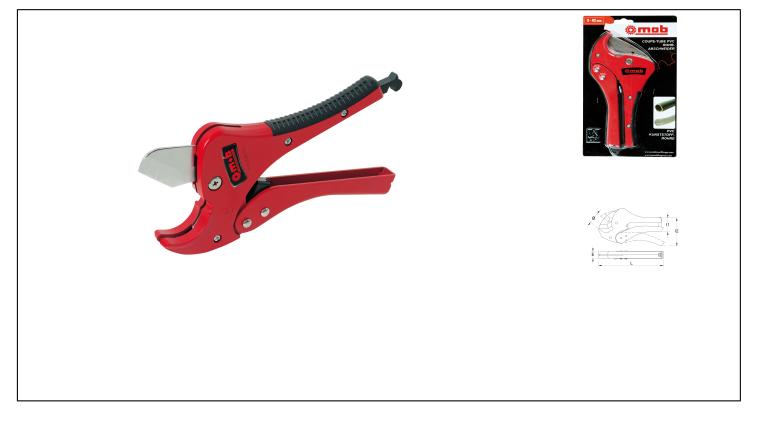

## Caracteristics

- FAST CUTTING
- Ratchet pipe cutter for fast, effortless cutting.
- CLEAN CUTTING
- V-shaped blade designed for a clean cut, without crushing or burrs.
- Capacity: 3 to 42 mm.
- PRÁCTIČAL
- Blade opens by spreading the handles.
- New bi-material grip.
- Latch closure.

## **Product data**

| Ø mm | L mm | l1 mm | L2 mm | E mm | g   | Garantie<br>(nb<br>d'année) /<br>G | Ref.       |   | Code EAN      |
|------|------|-------|-------|------|-----|------------------------------------|------------|---|---------------|
| 3-42 | 235  | 50    | 127   | 20   | 520 | E                                  | 6495034201 | 1 | 3303806001422 |