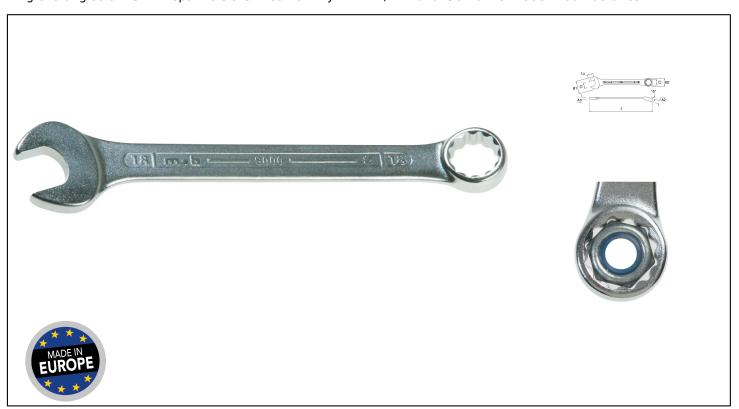

## **Caracteristics**

COMBINATION WRENCHES. Forged chrome-vanadium steel for a long-term durability. HIGH RESISTANCE: Hardened (Heat treatment). Broaching: Special technology that allows for precise high quality sides. PROTECTION PROFILE: Profile designed to avoid matting the nuts. The spanners do not work on the angles, they work on the sides of the nut. Remarkably better resistance than the norm. Long durability. ERGONOMY: The handle's shape and the marking are designed to make the grip easy during high tightening efforts. FINISH: The surface is comfortable and easy to clean. Reduced tiredness during an intensive professional use. ACCESSIBILITY: 30° increments. Reduced outside diameter of the eye allowing to work easily in zones of hard access. PRECISION AND RESISTANCE: Tools fitting the nut dimensions. Ring end angled at 15°. All spanners are in conformity with NF, DIN and ISO norms. Made in our factories.